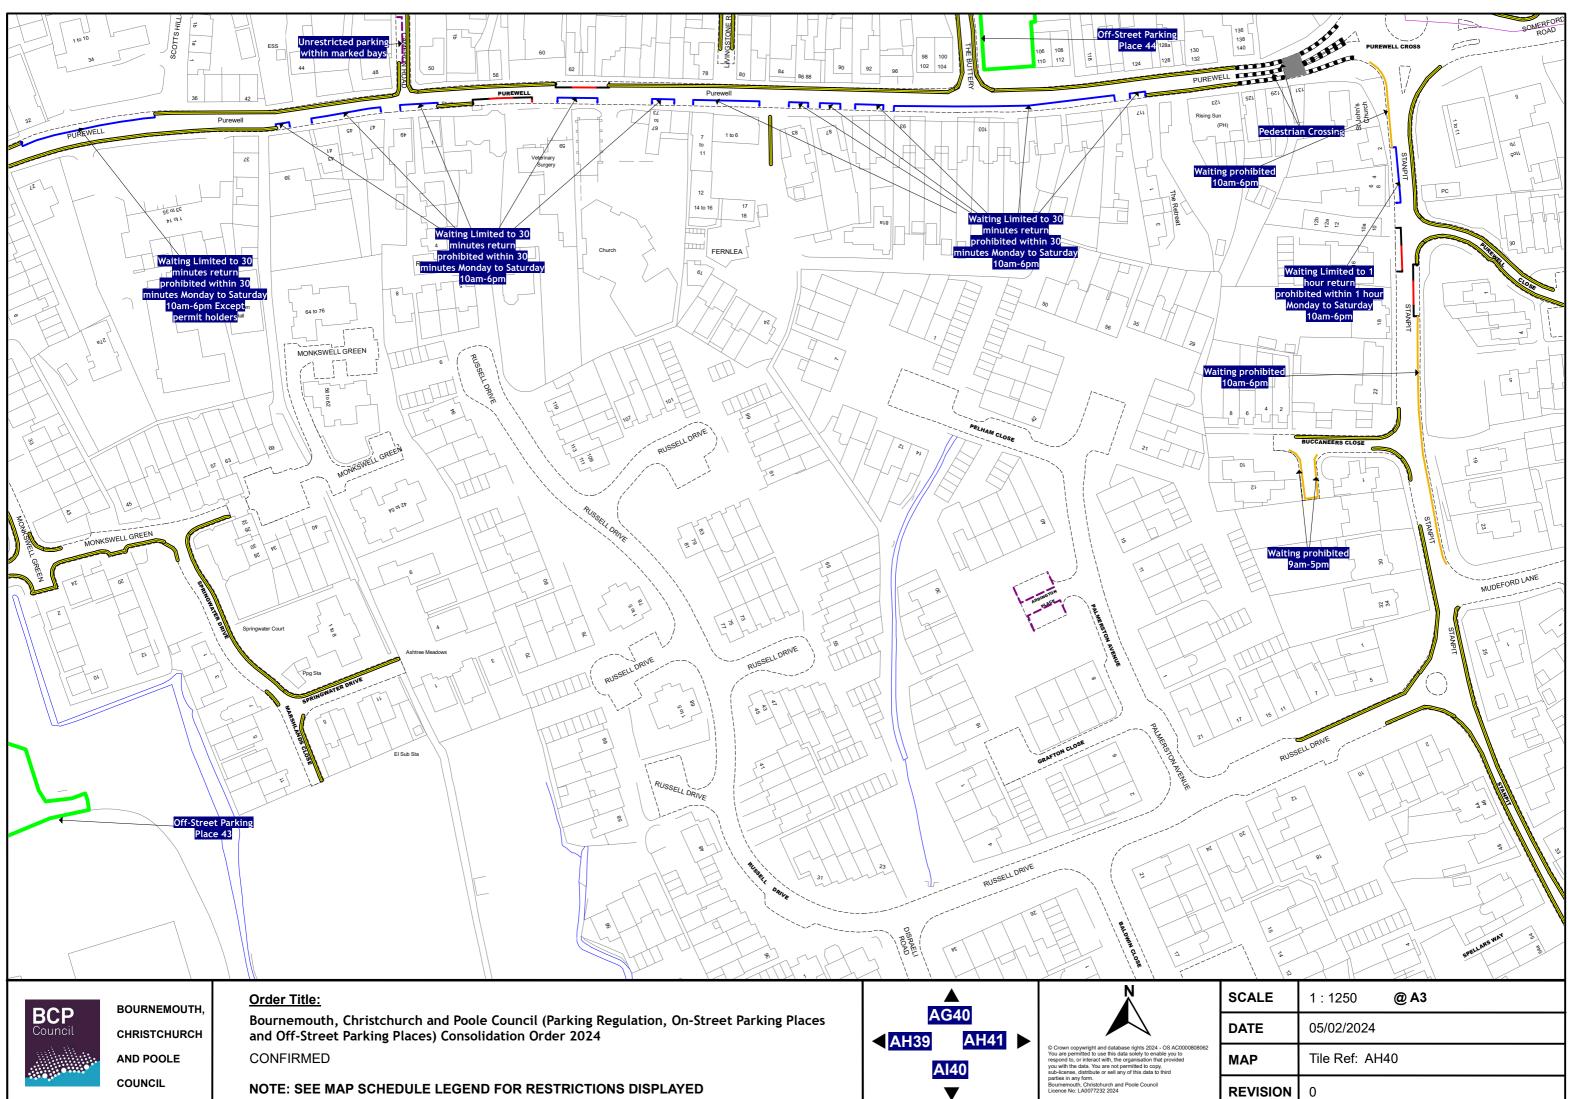

|                               | 1                                              |                                  | I                                                              |                                                                                                                                       |
|-------------------------------|------------------------------------------------|----------------------------------|----------------------------------------------------------------|---------------------------------------------------------------------------------------------------------------------------------------|
| 12.                           | Seabourne Rd,<br>BH5                           |                                  | Loading Place                                                  | Outside No. 85<br>(replaces part of<br>LW bay)                                                                                        |
| 13.                           | Seabourne<br>Rd/Darracott<br>Rd, BH5           |                                  | NWAAT                                                          | On junction, to<br>confirm signed<br>restriction                                                                                      |
| 14.                           | Seabourne Rd,<br>BH5                           |                                  | NWAAT                                                          | Outside Nos.<br>117-123, underlies<br>bus stop                                                                                        |
| 15.                           | Hosker Rd,<br>BH5                              |                                  | LW 1hr Mon-Fri<br>8am-6pm No retur<br>2 hrs                    | n Adjacent to side<br>No. 146 Seabourne<br>Rd                                                                                         |
| 16.                           | Seabourne Rd,<br>BH5                           |                                  | NWAAT                                                          | Outside Nos.<br>175-191<br>(replaces LW bay)                                                                                          |
| 17.                           | Parkwood Rd,<br>BH5                            |                                  | Loading Place<br>8am-6pm/NW<br>6pm-8am except<br>taxis         | Adjacent to public<br>house (replaces<br>24hr taxi bay)                                                                               |
| 18.                           | Parkwood Rd,<br>BH5                            |                                  | LW 1hr Mon-Fri<br>8am-6pm No retur<br>2 hrs                    | n Outside Nos.<br>136 & 138                                                                                                           |
| 19.                           | Parkwood Rd,<br>BH5                            |                                  | LW 1hr Mon-Fri<br>8am-6pm No retur<br>2 hrs                    | Adjacent to side<br>No. 191 Seabourne<br>Rd                                                                                           |
| 20.                           | Parkwood Rd,<br>BH5                            |                                  | LW 1hr Mon-Fri<br>8am-6pm No retur<br>2 hrs                    | n Outside Nos.<br>137-141 & side<br>No. 193 Seabourne<br>Rd                                                                           |
| 21.                           | Woodside Rd,<br>BH5                            |                                  | NWAAT                                                          | Northern side<br>at junction with<br>Seabourne Rd                                                                                     |
| 22.                           | Woodside Rd,<br>BH5                            |                                  | LW 1hr Mon-Fri<br>8am-7pm No retur<br>2 hrs                    | n Opposite<br>Nos. 14-16                                                                                                              |
| 23.                           | Seabourne Rd,<br>BH6                           |                                  | NWAAT                                                          | Outside Nos.<br>186-192 underlies<br>bus stop                                                                                         |
| 24.                           | Southbourne<br>Grove, BH6                      |                                  | NWAAT                                                          | Outside Nos. 2-15<br>underlies bus stop                                                                                               |
| 25.                           | Southbourne<br>Grove, BH6                      |                                  | NWAAT                                                          | West of junction<br>with Pine Avenue<br>(replaces part of<br>LW bay)                                                                  |
| 26                            | Southbourne<br>Rd, BH6                         |                                  | Bus Stop Clearway<br>extension                                 | <ul> <li>Outside Nos.</li> <li>7-12 Carbery Row<br/>(replaces part of<br/>LW bay)</li> </ul>                                          |
| 27.                           | Irving Rd, BH6                                 |                                  | SPPC&M with LW<br>2hrs Mon-Fri<br>8am-6pm<br>No return 1 hr    | Outside No. 1<br>(replaces DPP)                                                                                                       |
| Regu<br>Place<br>Orde<br>Lege | llation, On-St<br>es) Consolida<br>r 202X (our | reel<br>ref<br>any<br>hris       | n Order 2024 (Ame<br>P110)<br>v time, LW – Limited<br>tchurch. | d Off-Street Parking                                                                                                                  |
|                               |                                                | Pr                               | oposed                                                         | Location/Description                                                                                                                  |
|                               | Road<br>Name                                   |                                  | estriction                                                     | Looddon, Dooonprion                                                                                                                   |
| 1.                            |                                                | Re<br>NV<br>an                   | VAAT and<br>nendment                                           | 6m west from junction<br>with Scotts Hill Lane                                                                                        |
| 1.<br>2.                      | Name                                           | Re<br>NV<br>an<br>of             | VAAT and                                                       | 6m west from junction                                                                                                                 |
|                               | Name<br>Purewell                               | Re<br>NV<br>an<br>of<br>Re       | VAAT and<br>nendment<br>LW bay                                 | 6m west from junction<br>with Scotts Hill Lane<br>South side opposite                                                                 |
| 2.                            | Name<br>Purewell<br>Purewell                   | Re<br>NV<br>an<br>of<br>Re<br>NV | VAAT and<br>hendment<br>LW bay<br>woke LW bay                  | 6m west from junction<br>with Scotts Hill Lane<br>South side opposite<br>No. 62<br>South side opposite<br>No. 52 to west of           |
| 2.                            | Name<br>Purewell<br>Purewell<br>Purewell       | Re<br>NV<br>an<br>of<br>Re<br>NV | VAAT and<br>nendment<br>LW bay<br>woke LW bay<br>VAAT          | 6m west from junction<br>with Scotts Hill Lane<br>South side opposite<br>No. 62<br>South side opposite<br>No. 52 to west of<br>No. 67 |