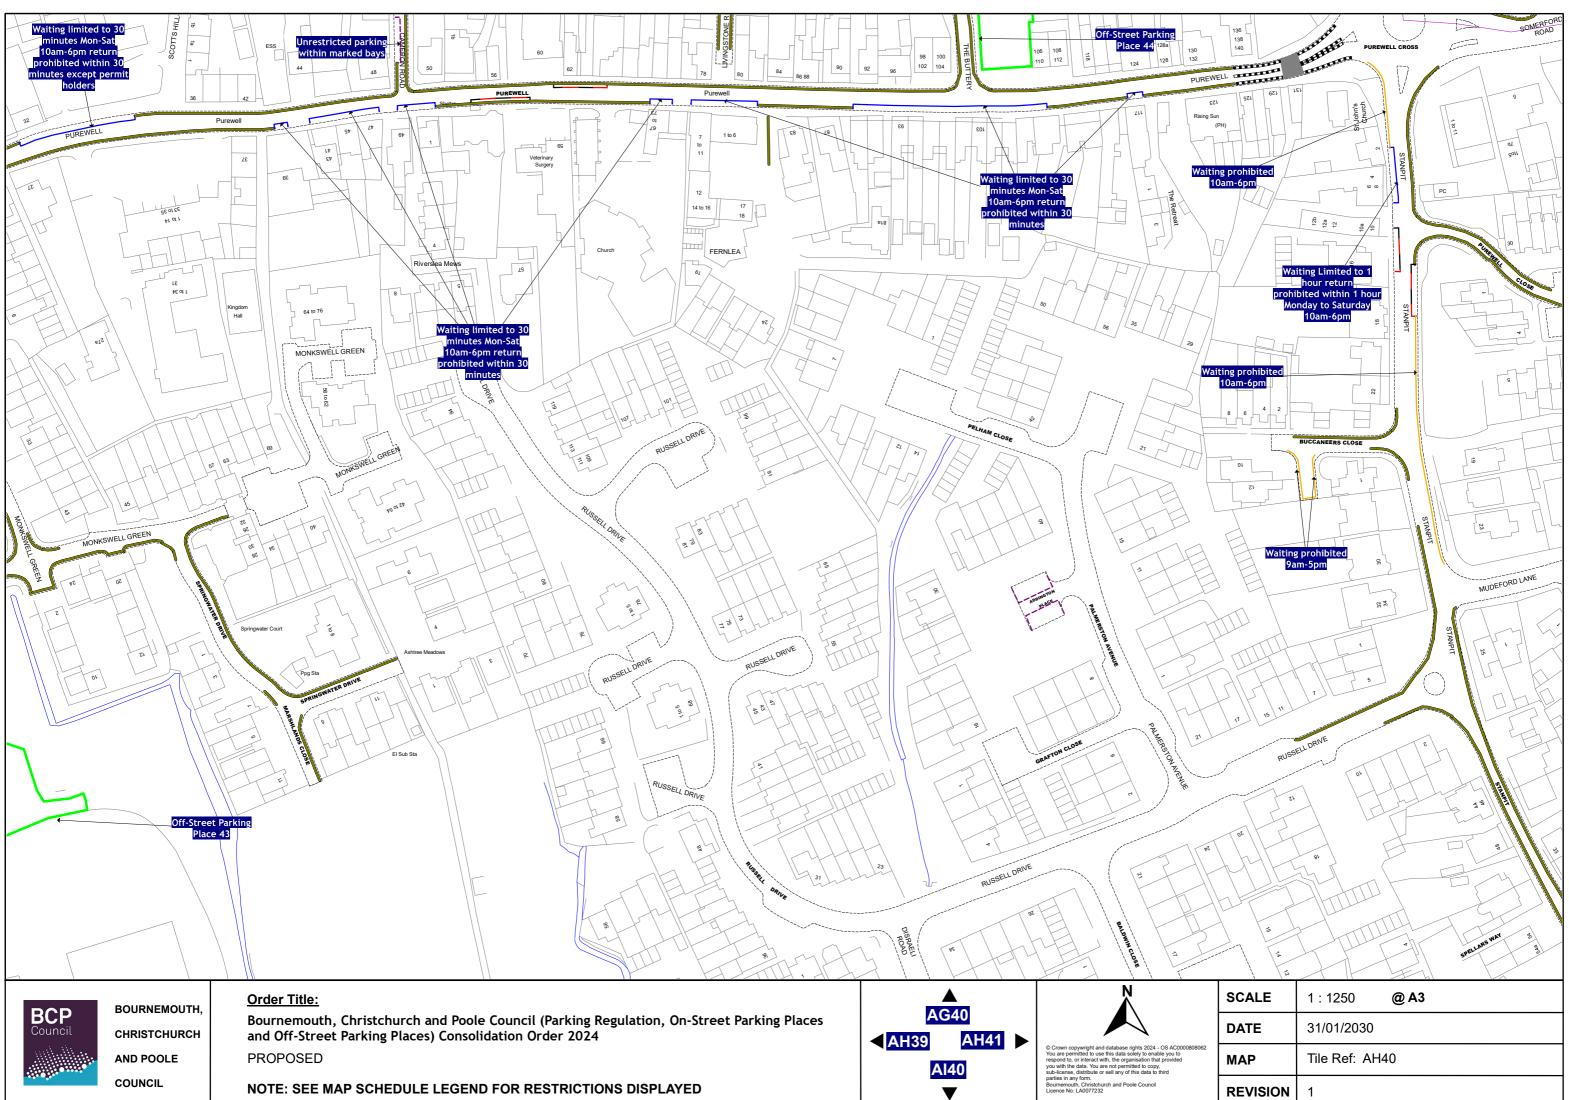

|                               | 1                                              |                                  | I                                                              |                                                                                                                                       |
|-------------------------------|------------------------------------------------|----------------------------------|----------------------------------------------------------------|---------------------------------------------------------------------------------------------------------------------------------------|
| 12.                           | Seabourne Rd,<br>BH5                           |                                  | Loading Place                                                  | Outside No. 85<br>(replaces part of<br>LW bay)                                                                                        |
| 13.                           | Seabourne<br>Rd/Darracott<br>Rd, BH5           |                                  | NWAAT                                                          | On junction, to<br>confirm signed<br>restriction                                                                                      |
| 14.                           | Seabourne Rd,<br>BH5                           |                                  | NWAAT                                                          | Outside Nos.<br>117-123, underlies<br>bus stop                                                                                        |
| 15.                           | Hosker Rd,<br>BH5                              |                                  | LW 1hr Mon-Fri<br>8am-6pm No retur<br>2 hrs                    | n Adjacent to side<br>No. 146 Seabourne<br>Rd                                                                                         |
| 16.                           | Seabourne Rd,<br>BH5                           |                                  | NWAAT                                                          | Outside Nos.<br>175-191<br>(replaces LW bay)                                                                                          |
| 17.                           | Parkwood Rd,<br>BH5                            |                                  | Loading Place<br>8am-6pm/NW<br>6pm-8am except<br>taxis         | Adjacent to public<br>house (replaces<br>24hr taxi bay)                                                                               |
| 18.                           | Parkwood Rd,<br>BH5                            |                                  | LW 1hr Mon-Fri<br>8am-6pm No retur<br>2 hrs                    | n Outside Nos.<br>136 & 138                                                                                                           |
| 19.                           | Parkwood Rd,<br>BH5                            |                                  | LW 1hr Mon-Fri<br>8am-6pm No retur<br>2 hrs                    | Adjacent to side<br>No. 191 Seabourne<br>Rd                                                                                           |
| 20.                           | Parkwood Rd,<br>BH5                            |                                  | LW 1hr Mon-Fri<br>8am-6pm No retur<br>2 hrs                    | n Outside Nos.<br>137-141 & side<br>No. 193 Seabourne<br>Rd                                                                           |
| 21.                           | Woodside Rd,<br>BH5                            |                                  | NWAAT                                                          | Northern side<br>at junction with<br>Seabourne Rd                                                                                     |
| 22.                           | Woodside Rd,<br>BH5                            |                                  | LW 1hr Mon-Fri<br>8am-7pm No retur<br>2 hrs                    | n Opposite<br>Nos. 14-16                                                                                                              |
| 23.                           | Seabourne Rd,<br>BH6                           |                                  | NWAAT                                                          | Outside Nos.<br>186-192 underlies<br>bus stop                                                                                         |
| 24.                           | Southbourne<br>Grove, BH6                      |                                  | NWAAT                                                          | Outside Nos. 2-15<br>underlies bus stop                                                                                               |
| 25.                           | Southbourne<br>Grove, BH6                      |                                  | NWAAT                                                          | West of junction<br>with Pine Avenue<br>(replaces part of<br>LW bay)                                                                  |
| 26                            | Southbourne<br>Rd, BH6                         |                                  | Bus Stop Clearway<br>extension                                 | <ul> <li>Outside Nos.</li> <li>7-12 Carbery Row<br/>(replaces part of<br/>LW bay)</li> </ul>                                          |
| 27.                           | Irving Rd, BH6                                 |                                  | SPPC&M with LW<br>2hrs Mon-Fri<br>8am-6pm<br>No return 1 hr    | Outside No. 1<br>(replaces DPP)                                                                                                       |
| Regu<br>Place<br>Orde<br>Lege | llation, On-St<br>es) Consolida<br>r 202X (our | reel<br>ref<br>any<br>hris       | n Order 2024 (Ame<br>P110)<br>v time, LW – Limited<br>tchurch. | d Off-Street Parking                                                                                                                  |
|                               |                                                | Pr                               | oposed                                                         | Location/Description                                                                                                                  |
|                               | Road<br>Name                                   |                                  | estriction                                                     | Looddon, Dooonprion                                                                                                                   |
| 1.                            |                                                | Re<br>NV<br>an                   | VAAT and<br>nendment                                           | 6m west from junction<br>with Scotts Hill Lane                                                                                        |
| 1.<br>2.                      | Name                                           | Re<br>NV<br>an<br>of             | VAAT and                                                       | 6m west from junction                                                                                                                 |
|                               | Name<br>Purewell                               | Re<br>NV<br>an<br>of<br>Re       | VAAT and<br>nendment<br>LW bay                                 | 6m west from junction<br>with Scotts Hill Lane<br>South side opposite                                                                 |
| 2.                            | Name<br>Purewell<br>Purewell                   | Re<br>NV<br>an<br>of<br>Re<br>NV | VAAT and<br>hendment<br>LW bay<br>woke LW bay                  | 6m west from junction<br>with Scotts Hill Lane<br>South side opposite<br>No. 62<br>South side opposite<br>No. 52 to west of           |
| 2.                            | Name<br>Purewell<br>Purewell<br>Purewell       | Re<br>NV<br>an<br>of<br>Re<br>NV | VAAT and<br>nendment<br>LW bay<br>woke LW bay<br>VAAT          | 6m west from junction<br>with Scotts Hill Lane<br>South side opposite<br>No. 62<br>South side opposite<br>No. 52 to west of<br>No. 67 |